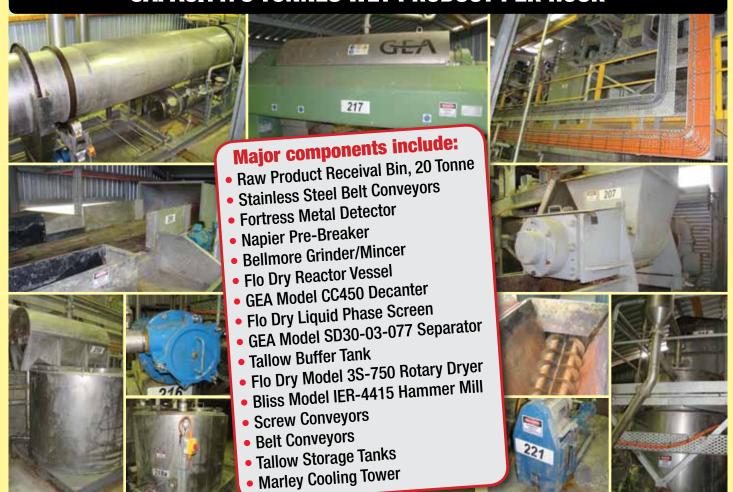

## FOR SALE BY EXPRESSIONS OF INTEREST

GKAHAM MESSER INDUSTRIAL

& VALUERS

Under Instructions from Swickers Kingaroy Bacon Factory Account Sunpork Processing Pty Ltd

SWICKERS

# FLO DRY LOW TEMPERATURE RENDERING PLANT

Located at Pittsworth Abattoir, Pittsworth, Qld, Aust

### **CAPACITY: 3 TONNES WET PRODUCT PER HOUR**



## **Expressions of Interest including Firm Offers to Purchase are invited. Graham Messer Industrial Auctioneers & Valuers (as agents for the Vendor)**

Information Memorandum containing further details and Form of Offer available on request.

Offers to be lodged on the prepared Form of Offer with the vendor's marketing agent. Neither the highest nor any offer necessarily accepted.

The Vendor reserves the right to withdraw the asset from sale at any time without notice. Inspections by appointment only.

**Graham Messer** Mobile: +61 417 771 642 Email: graham@grahammesser.com.au **Brian Nicholson** Mobile: +61 418 722 714 Email: nicholson.valuations@gmail.com

FOR FURTHER INFORMATION CONTACT THE MARKETING AGENTS: GRAHAM MESSER INDUSTRIAL AUCTIONEERS & VALUERS PTY LTD 1A 692 Gympie Road,